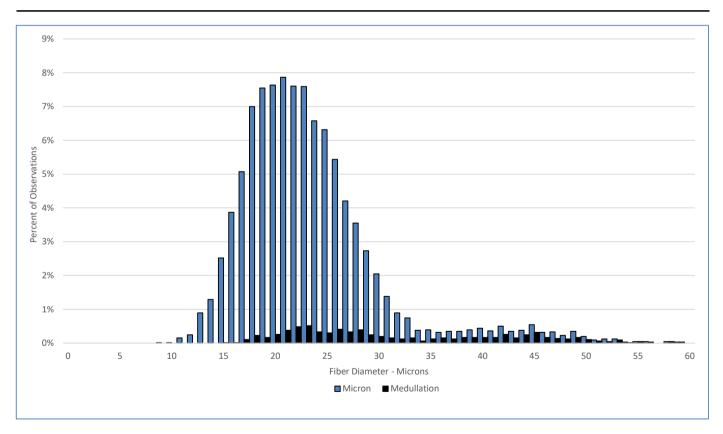

## **Laboratory Data**

Mean Fiber Diameter:23.5 micronsStandard Deviation:6.9 micronsCoefficient of Variation:29.3 %Spin Fineness:24.7 micronsFibers Greater Than 30 microns:9.8 %Comfort Factor:90.2 %

Mean Staple Length:109 mmLength Standard Deviation:4.1 mmLength Coefficient of Variation:3.7 %Mean Curvature:28.8 deg/mmSD Curvature:10.6 deg/mmMedullated Fibers:8.0 %